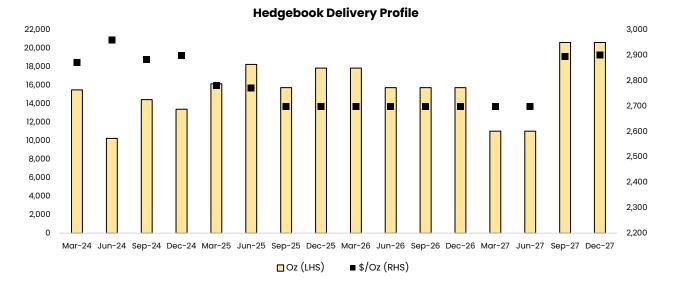

#### Hedging

As at 31 December 2023, Bellevue had committed hedging of 250,000 ounces of gold sold at an average hedge price of \$2,785/oz. A further 50,000 ounces of hedging was added during the quarter, with 25,000 ounces of hedging added as part of meeting conditions precedent for utilisation of the working capital facility (weighted average price over hedge tenors of A\$3,191/oz) and 25,000 ounces added over the 6 quarters to 30 June 2025 (at a flat average hedge price of \$3,233/oz). The overall hedged position represents approximately 19% of total current project Reserves. The delivery profile is shown in Figure 9.

<sup>&</sup>lt;sup>2</sup> Closing end of quarter gold price used.

29 January 2024

Figure 9: Hedging commitments as at 31 December 2023.

For further information regarding Bellevue Gold Limited please visit the ASX platform (ASX: BGL) or the Company's website <u>www.bellevuegold.com.au</u>.