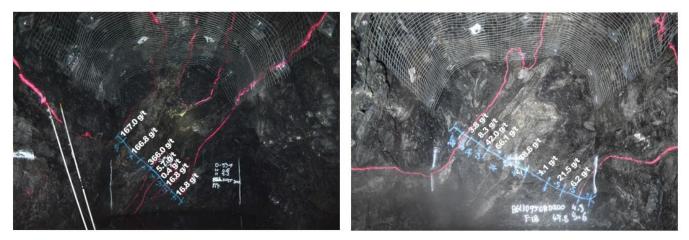

*Figure 6*: Recent high-grade development from the Armand Main area showing the 1140 drive which is now ready for stoping in the March 2024 quarter.

29 January 2024

*Figure 7*: Recent high-grade development from the Bellevue South area showing the 1095 drive which is now ready for stoping in the March 2024 quarter.

*Figure 8*: Recent high-grade development from the Deacon Main area showing the 1058 drive which is now ready for stoping in the March 2024 quarter, the hangingwall shear is shown 300 ORD (top) and the footwall shear is shown 200 ORD (bottom).