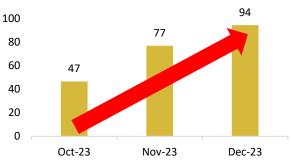

#### Ramp up progress

All key drivers of production are progressing well with throughput reaching 1Mtpa nameplate in only six weeks from commencement of operations, and crushing, mill utilisation and stope tonnes all increasing since the start of commissioning. First gold was poured on 25 October 2023.

#### Processing

The Company is pleased to advise that the processing plant achieved nameplate throughput capacity on fresh underground ore for the month of December 2023, after just six weeks of initial operation. The plant has also achieved a run rate of greater than 140 tonnes per hour for several days during December, equivalent to a production rate of 1.2Mtpa.