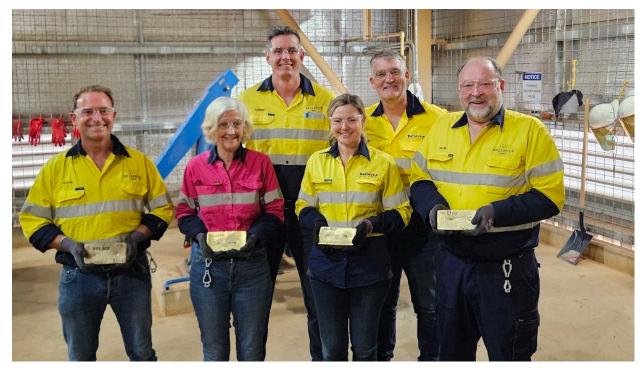

Figure 4: Board of Bellevue in the gold room showing recently poured gold bars (21 November 2023).

29 January 2024

Figure 5: Fully completed Bellevue Gold processing facility in full operation (2 January 2024).