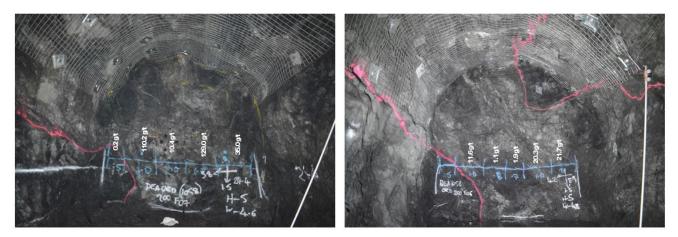

*Figure 6*: Recent high-grade development from the Armand Main area showing the 1140 drive which is now ready for stoping in the March 2024 quarter.

29 January 2024

*Figure 7*: Recent high-grade development from the Bellevue South area showing the 1095 drive which is now ready for stoping in the March 2024 quarter.

*Figure 8*: Recent high-grade development from the Deacon Main area showing the 1058 drive which is now ready for stoping in the March 2024 quarter, the hangingwall shear is shown 300 ORD (top) and the footwall shear is shown 200 ORD (bottom).