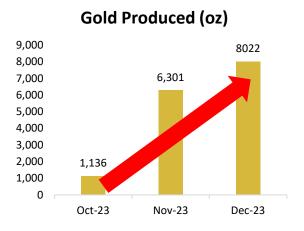

#### Key Points

**Processing Plant** 

- Practical completion of the Bellevue 1Mtpa processing facility achieved; Plant commissioning completed with first gold poured on 25 October 2023
- Strong key metrics across the board, with increases in production, throughput, crushing, mill utilisation and stope tonnes since the start of commissioning (see ramp up progress graphs on page 3)
- 84,780t milled during December 2023, achieving 1Mtpa nameplate capacity in only the second full month of operation; during which the plant ran at an annualised throughput rate of 1.2Mtpa for several days
- Gold sold totalled 16,266oz<sup>1</sup> and gold produced was 15,459oz, with 9,387oz poured during the month of December 2023; 2,246oz of gold in circuit at end of the quarter
- Excellent process recoveries of 93% across the quarter and up to 96% at various times; Recoveries increased steadily over the quarter as operating parameters were refined
- With plant commissioning completed, production guidance for the March 2024 and June 2024 quarters (2H FY24) is 75,000-85,000oz; Cost guidance will be published after commercial production is declared
- Mill feed for the December 2023 quarter was comprised of initial stoping panels combined with development ore and previously mined low grade stockpiles
- Grade is expected to increase as the mine accesses higher grade areas and the underground stoping rate improves. This mining rate is expected to increase over the course of the March 2024 quarter and matching the mining to milling rate is a key consideration for declaration of commercial production

#### Ramp up progress

All key drivers of production are progressing well with throughput reaching 1Mtpa nameplate in only six weeks from commencement of operations, and crushing, mill utilisation and stope tonnes all increasing since the start of commissioning. First gold was poured on 25 October 2023.