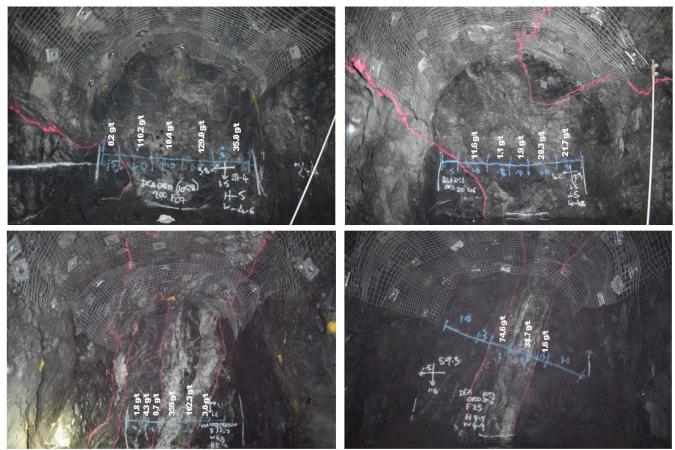

*Figure 6*: Recent high-grade development from the Armand Main area showing the 1140 drive which is now ready for stoping in the March 2024 quarter.

29 January 2024

*Figure 7*: Recent high-grade development from the Bellevue South area showing the 1095 drive which is now ready for stoping in the March 2024 quarter.

*Figure 8*: Recent high-grade development from the Deacon Main area showing the 1058 drive which is now ready for stoping in the March 2024 quarter, the hangingwall shear is shown 300 ORD (top) and the footwall shear is shown 200 ORD (bottom).