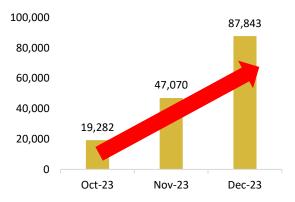

#### Key Points

**Processing Plant** 

- Practical completion of the Bellevue 1Mtpa processing facility achieved; Plant commissioning completed with first gold poured on 25 October 2023
- Strong key metrics across the board, with increases in production, throughput, crushing, mill utilisation and stope tonnes since the start of commissioning (see ramp up progress graphs on page 3)
- 84,780t milled during December 2023, achieving 1Mtpa nameplate capacity in only the second full month of operation; during which the plant ran at an annualised throughput rate of 1.2Mtpa for several days
- Gold sold totalled 16,266oz<sup>1</sup> and gold produced was 15,459oz, with 9,387oz poured during the month of December 2023; 2,246oz of gold in circuit at end of the quarter
- Excellent process recoveries of 93% across the quarter and up to 96% at various times; Recoveries increased steadily over the quarter as operating parameters were refined
- With plant commissioning completed, production guidance for the March 2024 and June 2024 quarters (2H FY24) is 75,000-85,000oz; Cost guidance will be published after commercial production is declared
- Mill feed for the December 2023 quarter was comprised of initial stoping panels combined with development ore and previously mined low grade stockpiles
- Grade is expected to increase as the mine accesses higher grade areas and the underground stoping rate improves. This mining rate is expected to increase over the course of the March 2024 quarter and matching the mining to milling rate is a key consideration for declaration of commercial production

#### Ramp up progress

All key drivers of production are progressing well with throughput reaching 1Mtpa nameplate in only six weeks from commencement of operations, and crushing, mill utilisation and stope tonnes all increasing since the start of commissioning. First gold was poured on 25 October 2023.

During the December 2023 quarter the following operational parameters were achieved:

- Total processing of 156k tonnes @ 3.3g/t gold, with 85k tonnes @ 3.0 g/t gold processed during December 2023. The processing run rate achieved in December 2023 is the equivalent monthly production to achieve the nameplate 1.0Mtpa
- Mill feed for the December 2023 quarter was comprised of the initial stoping panels combined with development ore and previously mined low grade stockpiles
- Grade is expected to increase as the mine accesses higher grade areas and the underground stoping rate improves. This mining rate is expected to increase over the course of the March 2024 quarter and matching the mining to milling rate is a key consideration for declaration of commercial production