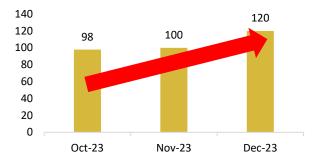

#### Ramp up progress

All key drivers of production are progressing well with throughput reaching 1Mtpa nameplate in only six weeks from commencement of operations, and crushing, mill utilisation and stope tonnes all increasing since the start of commissioning. First gold was poured on 25 October 2023.

#### Processing

The Company is pleased to advise that the processing plant achieved nameplate throughput capacity on fresh underground ore for the month of December 2023, after just six weeks of initial operation. The plant has also achieved a run rate of greater than 140 tonnes per hour for several days during December, equivalent to a production rate of 1.2Mtpa.