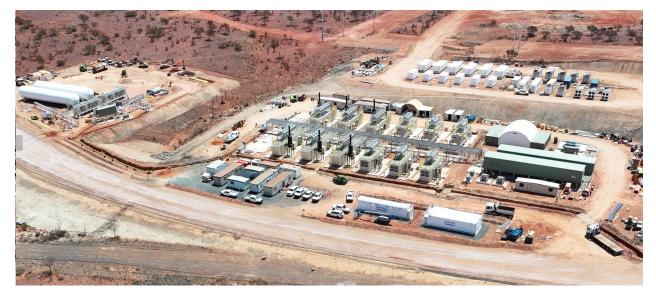

#### **Renewable Energy Installation**

The Company remains on track for its aspirational goal of net zero greenhouse gas emissions gold production by 2026. In partnership with a subsidiary of energy provider Zenith Energy Operations Pty Ltd (Zenith), progress on the installation of key renewable energy components and the thermal power station remain on track for completion in the March 2024 quarter (Figures 2 and 3). The installation of renewable energy on site has significantly progressed with all solar modules for the first 20MW now on site and deployment started, while all batteries and inverters are in place at the thermal station and ready for integration. 24 MW of wind turbines (4 x 6MW) are expected to be installed and commissioned during Q1 CY25. Bellevue has also agreed with Zenith to increase the solar component of the hybrid power station to 27MW (with the additional 7MW of solar to be completed in Q1 FY25), taking the total installed power to 95MW and maintaining the forecast of up to 80% renewable energy.

Figure 2: Installation of first 20MW of renewable energy solar power as at 21 January 2024.

29 January 2024

*Figure 3:* Thermal power station installation as at 21 January 2024 (including battery installation to the top of image).