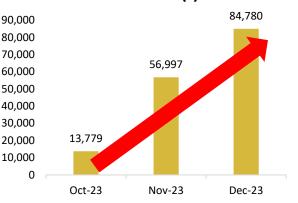

#### Key Points

**Processing Plant** 

- Practical completion of the Bellevue 1Mtpa processing facility achieved; Plant commissioning completed with first gold poured on 25 October 2023
- Strong key metrics across the board, with increases in production, throughput, crushing, mill utilisation and stope tonnes since the start of commissioning (see ramp up progress graphs on page 3)
- 84,780t milled during December 2023, achieving 1Mtpa nameplate capacity in only the second full month of operation; during which the plant ran at an annualised throughput rate of 1.2Mtpa for several days
- Gold sold totalled 16,266oz<sup>1</sup> and gold produced was 15,459oz, with 9,387oz poured during the month of December 2023; 2,246oz of gold in circuit at end of the quarter
- Excellent process recoveries of 93% across the quarter and up to 96% at various times; Recoveries increased steadily over the quarter as operating parameters were refined
- With plant commissioning completed, production guidance for the March 2024 and June 2024 quarters (2H FY24) is 75,000-85,000oz; Cost guidance will be published after commercial production is declared
- Mill feed for the December 2023 quarter was comprised of initial stoping panels combined with development ore and previously mined low grade stockpiles
- Grade is expected to increase as the mine accesses higher grade areas and the underground stoping rate improves. This mining rate is expected to increase over the course of the March 2024 quarter and matching the mining to milling rate is a key consideration for declaration of commercial production

#### Ramp up progress

All key drivers of production are progressing well with throughput reaching 1Mtpa nameplate in only six weeks from commencement of operations, and crushing, mill utilisation and stope tonnes all increasing since the start of commissioning. First gold was poured on 25 October 2023.