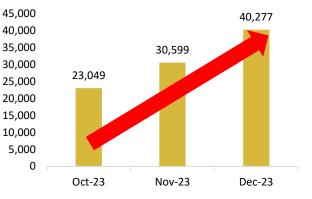

#### Ramp up progress

All key drivers of production are progressing well with throughput reaching 1Mtpa nameplate in only six weeks from commencement of operations, and crushing, mill utilisation and stope tonnes all increasing since the start of commissioning. First gold was poured on 25 October 2023.

#### Processing

The Company is pleased to advise that the processing plant achieved nameplate throughput capacity on fresh underground ore for the month of December 2023, after just six weeks of initial operation. The plant has also achieved a run rate of greater than 140 tonnes per hour for several days during December, equivalent to a production rate of 1.2Mtpa.