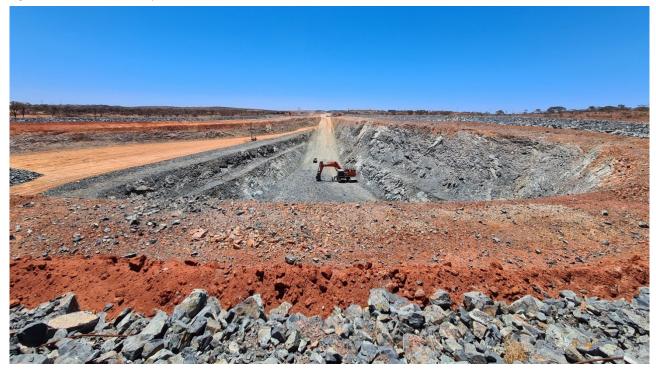

#### Surface Mining

Surface mining activities concluded during the quarter with the establishment of the Tribune boxcut and completion of the Vanguard cutback in time for commissioning of the tailings storage facility. The Tribune mining area is now ready for the establishment of the mine portal which is scheduled for early FY25 and will allow for the development of the fifth independent mining area.

Surface mining contractor NRW Holdings Limited (ASX: NWH) has now been demobilised from site.

*Figure 1: Tribune boxcut completion in November 2023.* 