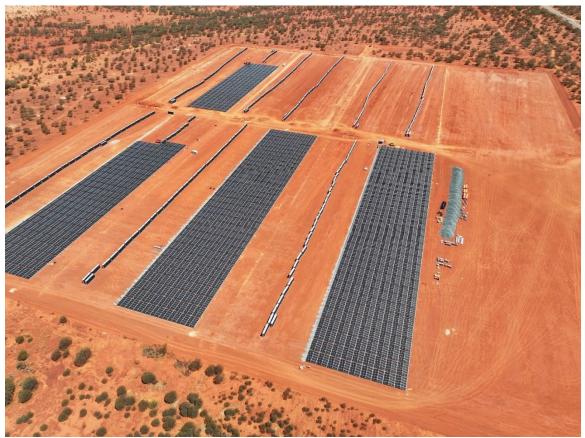

#### **Renewable Energy Installation**

The Company remains on track for its aspirational goal of net zero greenhouse gas emissions gold production by 2026. In partnership with a subsidiary of energy provider Zenith Energy Operations Pty Ltd (Zenith), progress on the installation of key renewable energy components and the thermal power station remain on track for completion in the March 2024 quarter (Figures 2 and 3). The installation of renewable energy on site has significantly progressed with all solar modules for the first 20MW now on site and deployment started, while all batteries and inverters are in place at the thermal station and ready for integration. 24 MW of wind turbines (4 x 6MW) are expected to be installed and commissioned during Q1 CY25. Bellevue has also agreed with Zenith to increase the solar component of the hybrid power station to 27MW (with the additional 7MW of solar to be completed in Q1 FY25), taking the total installed power to 95MW and maintaining the forecast of up to 80% renewable energy.

Figure 2: Installation of first 20MW of renewable energy solar power as at 21 January 2024.

29 January 2024

*Figure 3:* Thermal power station installation as at 21 January 2024 (including battery installation to the top of image).